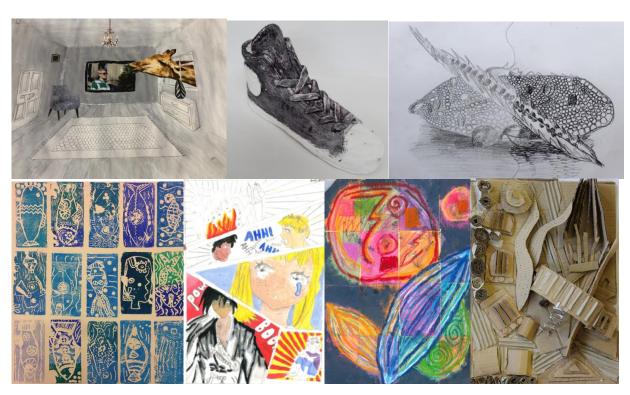

## Year 7- KS3 Art and Design

At Key Stage 3 Art and Design we provide your son/daughter with a rich and stimulating curriculum which involves the use of a good quality A4 sketchbook and a variety of materials for both 2D and 3D work. We ask for a contribution of £5.00 towards the cost of these resources for the 3 Years of KS3.